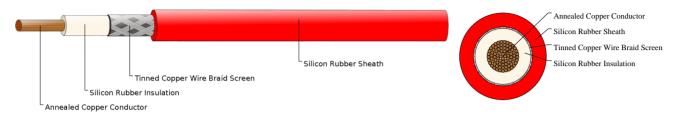

## **CABLE CONSTRUCTION**

Conductor: Annealed copper conductor, class 5.

Insulation: Silicon rubber.

Screen: Tinned copper wire braid.

Sheath: Silicon rubber.